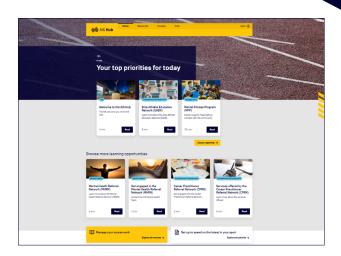

# **AIS HUB**

# A NEW DIGITAL PLATFORM TO DELIVER CONTENT AND LEARNING

AIS Hub is a new digital platform offering courses, resources, training and information for high performance athletes, coaches, AW&E Managers and support staff. The purpose of AIS Hub is to:

AIS Hub combines existing services, such as the Mental Health Referral Network, with new courses and learning modules specifically designed for the HP system.